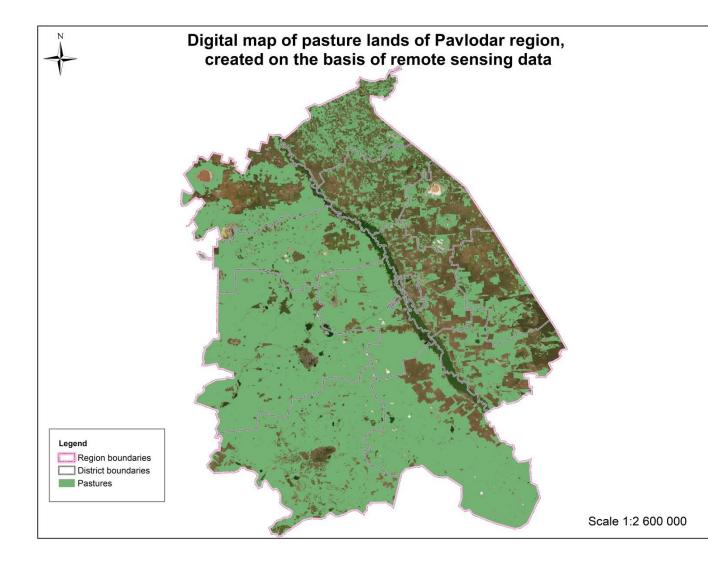

Figure A.3 – Digital map of pasture lands of Pavlodar region, created on the basis of Earth remote sensing data

Figure A.4 – Digital map of pasture lands of the North Kazakhstan region, created on the basis of Earth remote sensing data