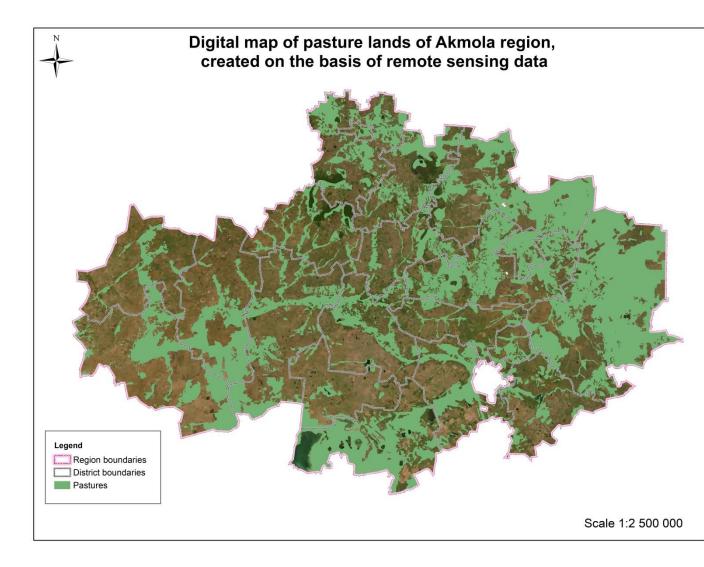

Figure A.1 – Digital map of pasture lands of Kostanay region, created on the basis of Earth remote sensing data

Figure A.2 – Digital map of pasture lands of Akmola region, created on the basis of Earth remote sensing data