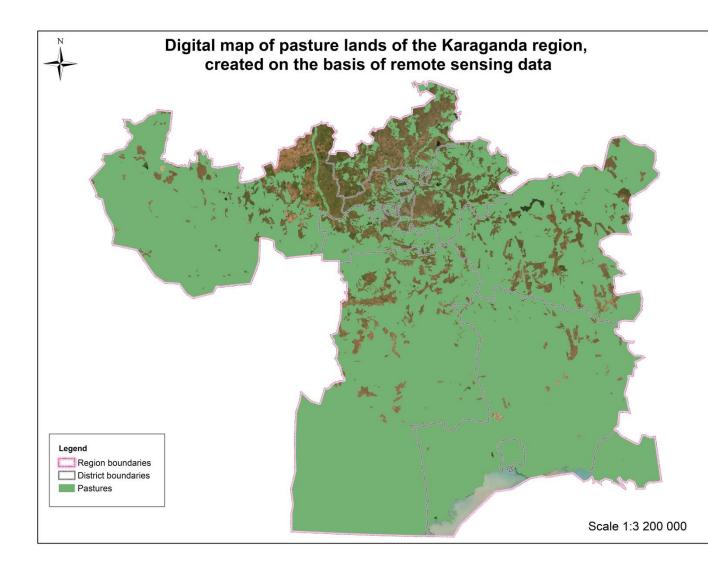

Figure A.5 – Digital map of pasture lands of the Karaganda region, created on the basis of Earth remote sensing data

Figure A.6 – Digital map of pasture lands of the Ulytau region, created on the basis of Earth remote sensing data