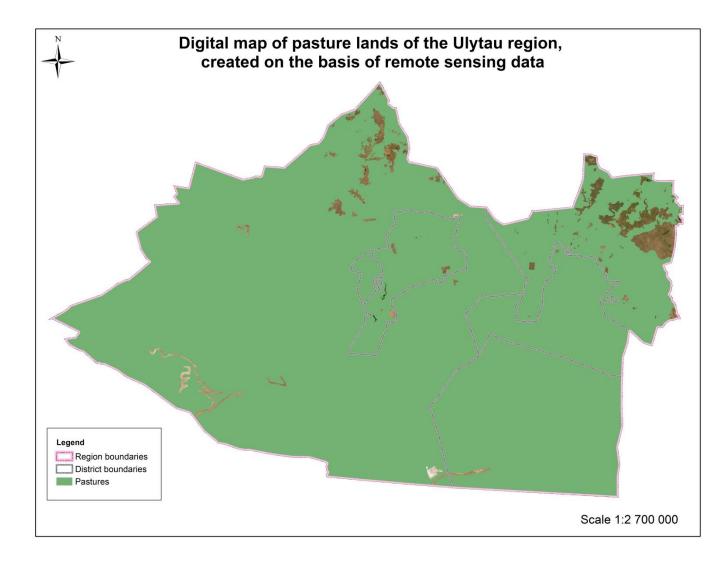

Figure A.5 – Digital map of pasture lands of the Karaganda region, created on the basis of Earth remote sensing data

Figure A.6 – Digital map of pasture lands of the Ulytau region, created on the basis of Earth remote sensing data