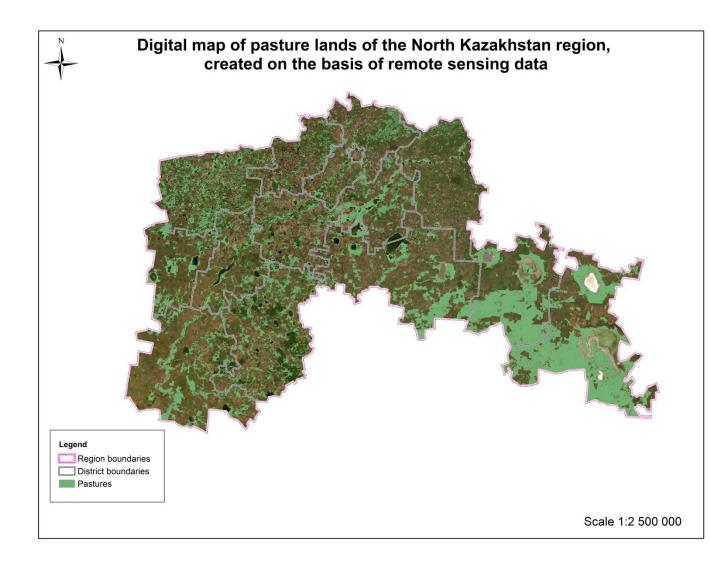

Figure A.3 – Digital map of pasture lands of Pavlodar region, created on the basis of Earth remote sensing data

Figure A.4 – Digital map of pasture lands of the North Kazakhstan region, created on the basis of Earth remote sensing data