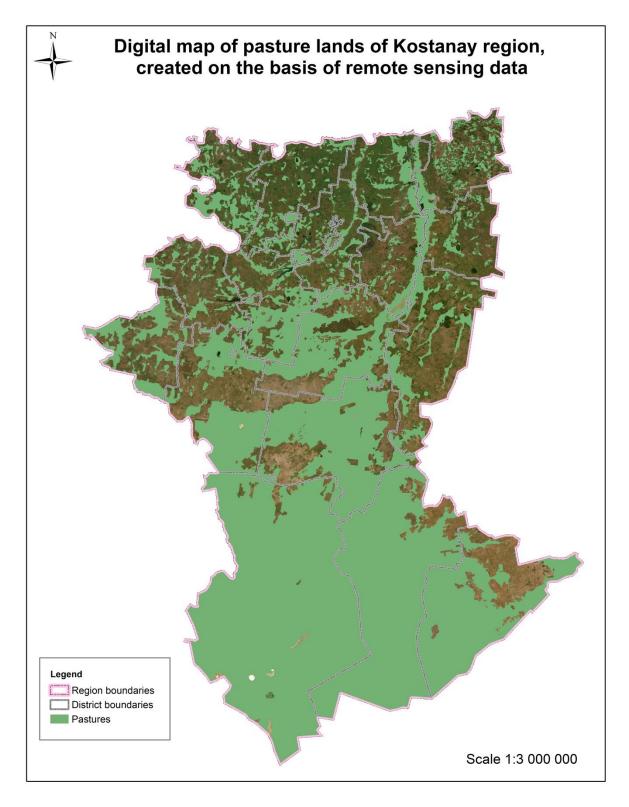

Figure A.1 – Digital map of pasture lands of Kostanay region, created on the basis of Earth remote sensing data

Figure A.2 – Digital map of pasture lands of Akmola region, created on the basis of Earth remote sensing data